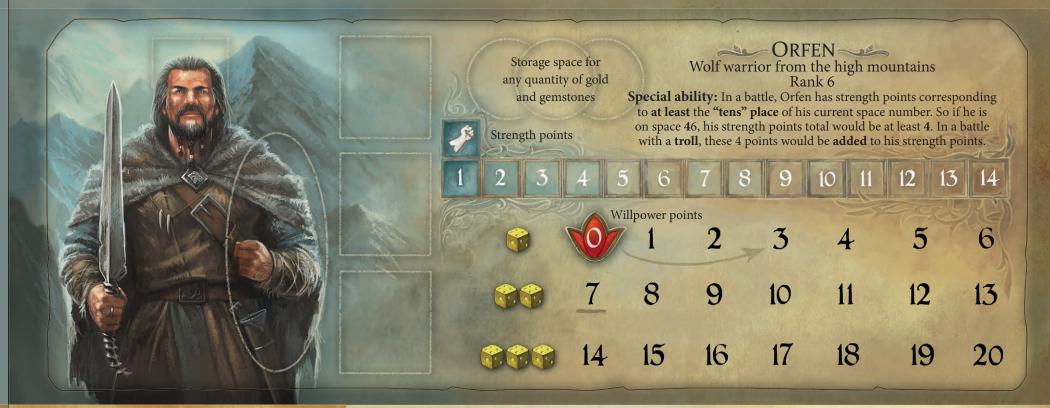

This hero board expands the possibilities of play of the "Legends of Andor" game by adding another strong hero and an equally strong heroine. Orfen and Marfa replace the male and female dwarves Kram and Bait. They are played using the yellow-colored materials for these two heroes (plastic holder, 3 dice, 2 wooden disks, 1 wooden cube).

legends-of-andor.com

thamesandkosmos.com

thamesandkosmos.com

This hero board expands the possibilities of play of the "Legends of Andor" game by adding another strong hero and an equally strong heroine. Orfen and Marfa replace the male and female dwarves Kram and Bait. They are played using the yellow-colored materials for these two heroes (plastic holder, 3 dice, 2 wooden disks, 1 wooden cube).