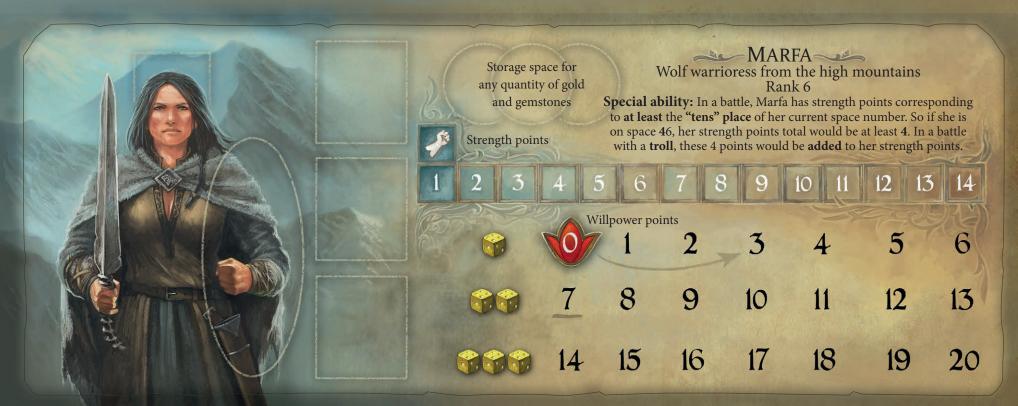

This hero board expands the possibilities of play of the "Legends of Andor" game by adding another strong hero and an equally strong heroine. Orfen and Marfa replace the male and female dwarves Kram and Bait. They are played using the yellow-colored materials for these two heroes (plastic holder, 3 dice, 2 wooden disks, 1 wooden cube).

legends-of-andor.com

thamesandkosmos.com

thamesandkosmos.com

This hero board expands the possibilities of play of the "Legends of Andor" game by adding another strong hero and an equally strong heroine. Orfen and Marfa replace the male and female dwarves Kram and Bait. They are played using the yellow-colored materials for these two heroes (plastic holder, 3 dice, 2 wooden disks, 1 wooden cube).